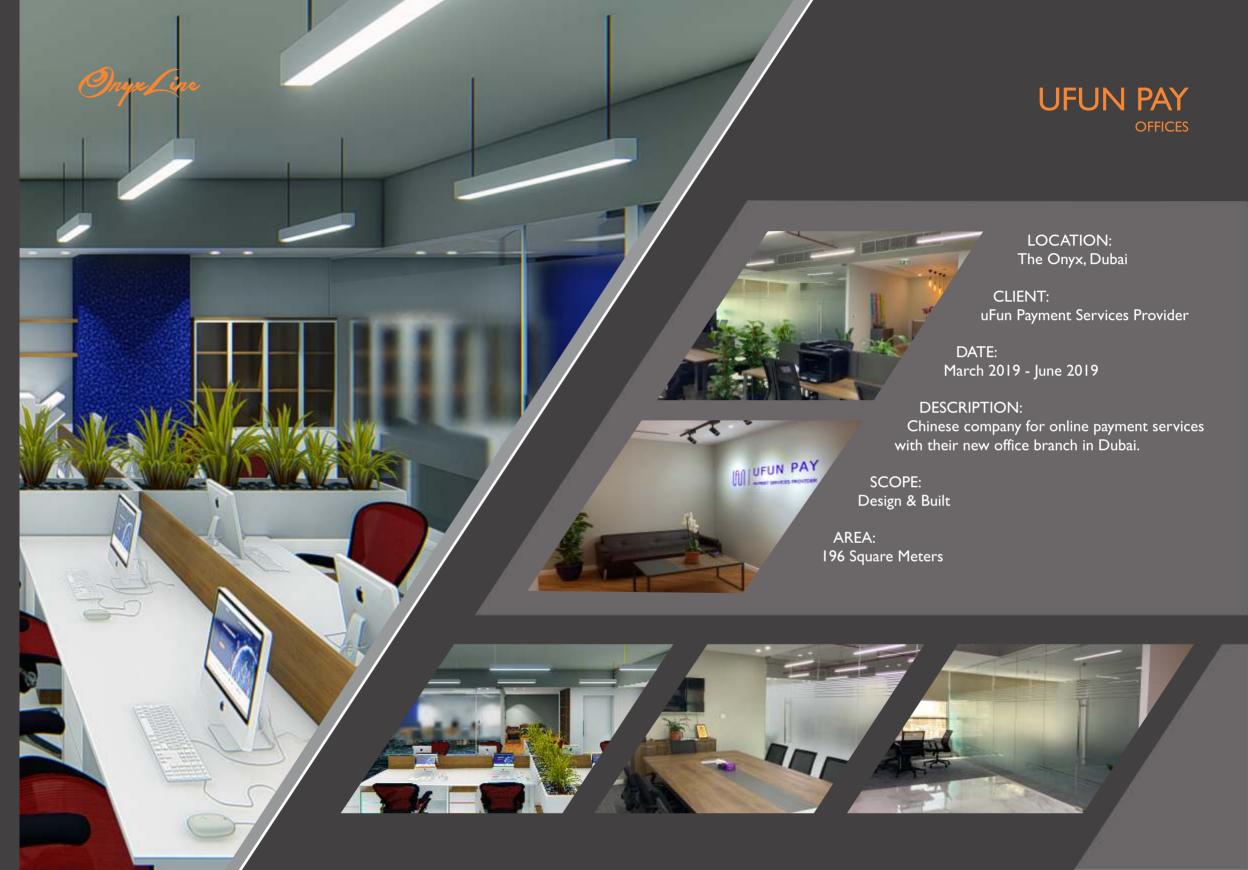

fit-out team to elevate your project into a refined and luxurious form

with the best quality materials.

#### **MEP & MAINTENANCE**

Comprises of a directly employed, highly expert personnel devoted to MEP & Maintenance. Over-all Maintenance, Preventive Maintenance, Emergency Upkeeps and the regular maintenance of all special facilities on every project. AC Works, Plumbing, Cleaning Services dedicated 24/7.



















# THE ONYX GYM & HEALTH CLUB

LOCATION: The Onyx, Dubai

CLIENT:

The Onyx For Development

**DESCRIPTION:** 

The health care area for the residential tower at The Onyx. Complete fit-out and gym equipment provided by our company. Sauna zone included.

SCOPE:

Design & Built

DATE:

July 2017 - September 2017

AREA:

350 Square Meters





































# KRISTEL BECHARA ARTIST ATELIER

#### LOCATION:

The Onyx, Dubai

#### CLIENT:

Ms. Kristel Bechara

#### DESCRIPTION:

Industrial design style studio for the award winning Lebanese modern artist Kristel Bechara

#### DATE:

April 2019 - May 2019

#### SCOPE:

Built

#### AREA:

91 Square Meters











### ORIENTAL GASTRONOME

**RESTAURAN** 

LOCATION:

The Onyx, Dubai

CLIENT:

Qi Wang

**DESIGN BY:** 

Fischer Meyerhans Architects

**DESCRIPTION:** 

Full fit-out works, technical consultant

DATE:

December 2019 - March 2020

SCOPE:

Built

AREA:

530 Square Meters

















### PMK HOLDINGS

DUBAI BRANCH

LOCATION: The Onyx, Dubai

CLIENT: PMK HOLDINGS

DESCRIPTION: Luxury offices for developer company.

DATE: February 2021 - May 2021

SCOPE: Design & Built

AREA: 90 S