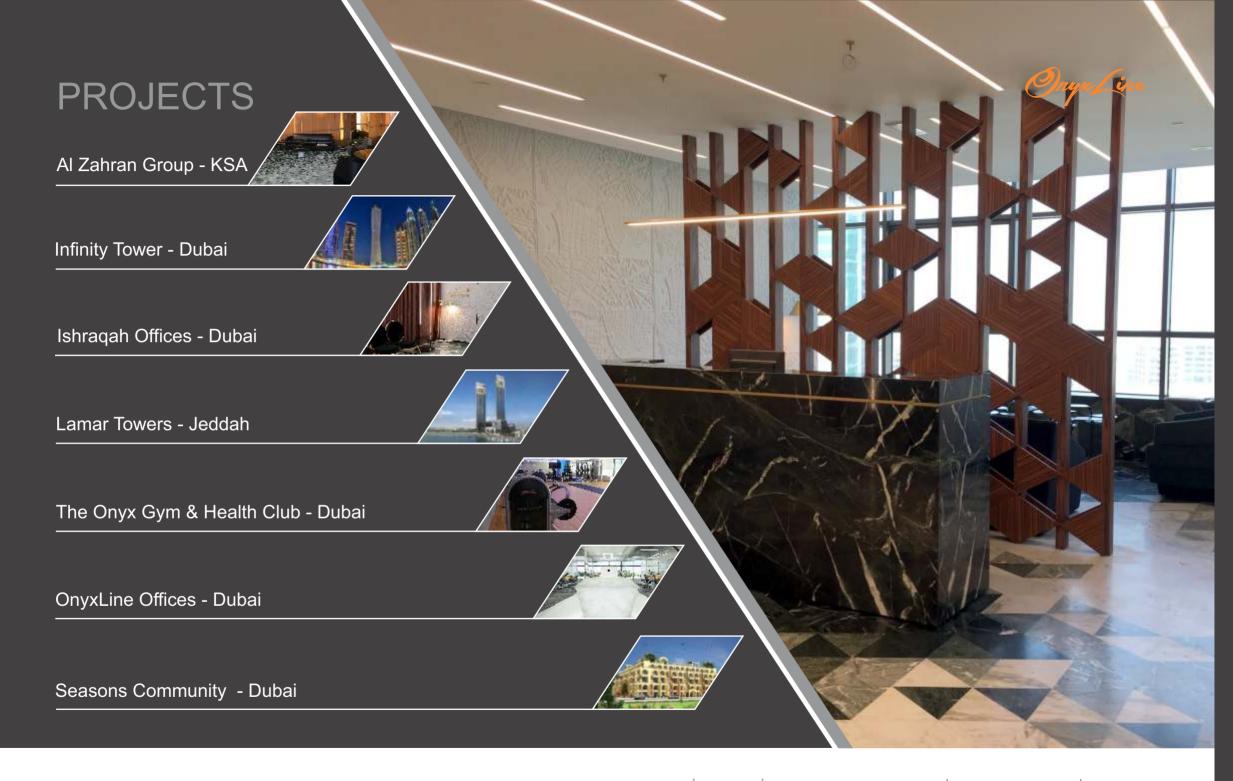

# THE ONYX GYM & HEALTH CLUB

LOCATION: The Onyx, Dubai

CLIENT:

The Onyx For Development

**DESCRIPTION:** 

The health care area for the residential tower at The Onyx. Complete fit-out and gym equipment provided by our company. Sauna zone included.

SCOPE:

Design & Built

DATE:

July 2017 - September 2017

AREA:

350 Square Meters