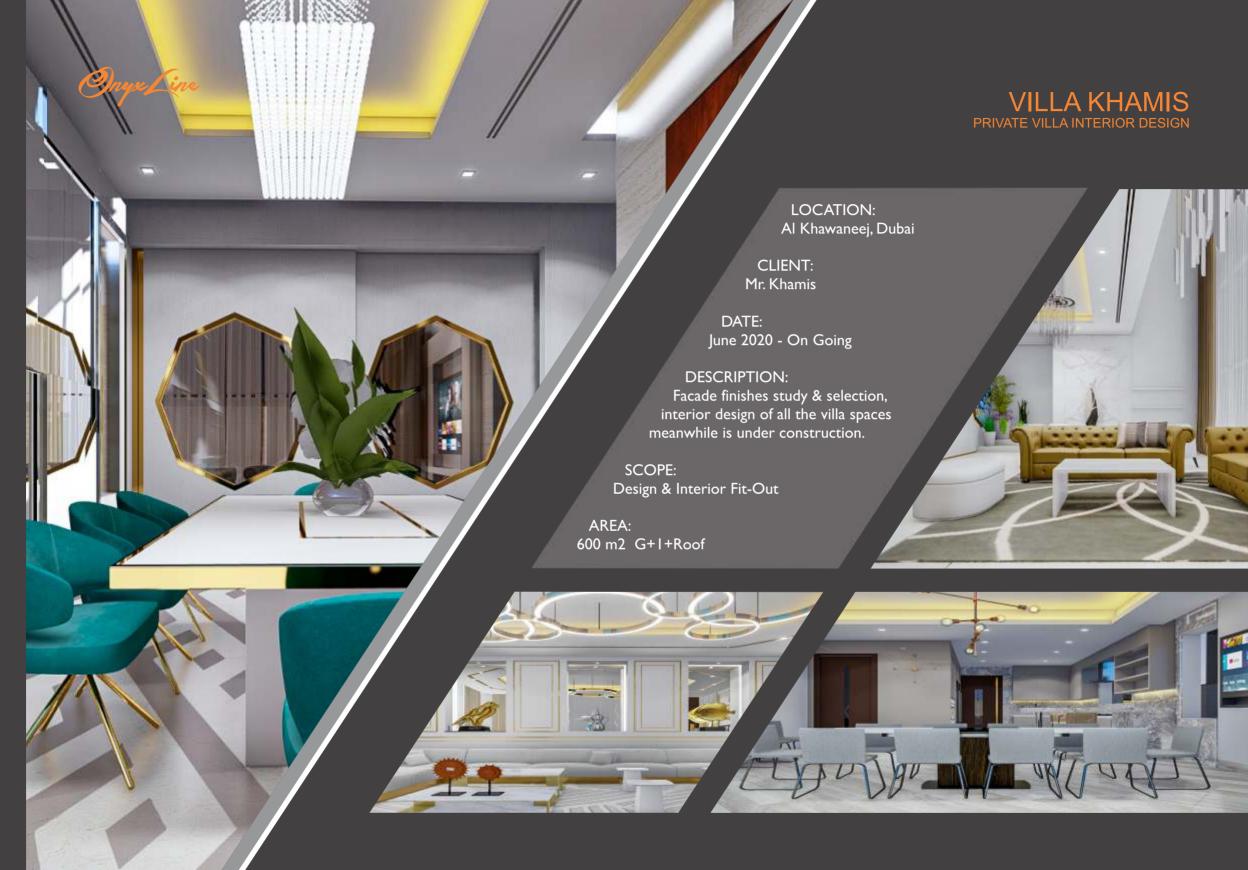

Onyx. Complete fit-out and gym equipment provided by our company. Sauna zone included.

SCOPE:

Design & Built

DATE:

July 2017 - September 2017

AREA:

350 Square Meters





































# KRISTEL BECHARA ARTIST ATELIER

#### LOCATION:

The Onyx, Dubai

#### CLIENT:

Ms. Kristel Bechara

#### DESCRIPTION:

Industrial design style studio for the award winning Lebanese modern artist Kristel Bechara

#### DATE:

April 2019 - May 2019

#### SCOPE:

Built

#### AREA:

91 Square Meters











### ORIENTAL GASTRONOME

**RESTAURAN** 

LOCATION:

The Onyx, Dubai

CLIENT:

Qi Wang

**DESIGN BY:** 

Fischer Meyerhans Architects

**DESCRIPTION:** 

Full fit-out works, technical consultant

DATE:

December 2019 - March 2020

SCOPE:

Built

AREA:

530 Square Meters

















### PMK HOLDINGS

DUBAI BRANCH

LOCATION: The Onyx, Dubai

CLIENT: PMK HOLDINGS

DESCRIPTION: Luxury offices for developer company.

DATE: February 2021 - May 2021

SCOPE: Design & Built

AREA: 90 Square Meters