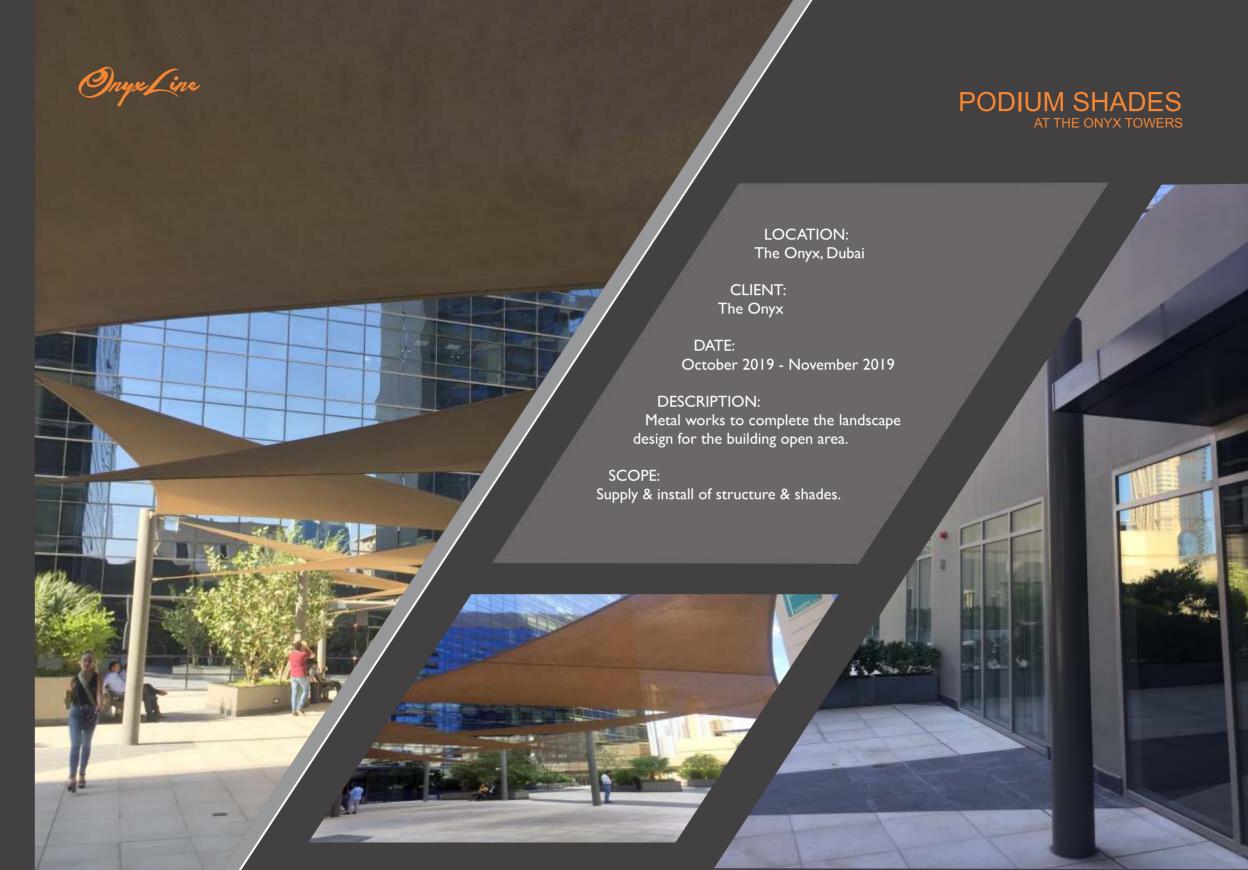

nance of all special facilities on every project. AC Works, Plumbing, Cleaning Services dedicated 24/7.



















# THE ONYX GYM & HEALTH CLUB

LOCATION: The Onyx, Dubai

CLIENT:

The Onyx For Development

**DESCRIPTION:** 

The health care area for the residential tower at The Onyx. Complete fit-out and gym equipment provided by our company. Sauna zone included.

SCOPE:

Design & Built

DATE:

July 2017 - September 2017

AREA:

350 Square Meters





































# KRISTEL BECHARA ARTIST ATELIER

#### LOCATION:

The Onyx, Dubai

#### CLIENT:

Ms. Kristel Bechara

#### DESCRIPTION:

Industrial design style studio for the award winning Lebanese modern artist Kristel Bechara

#### DATE:

April 2019 - May 2019

#### SCOPE:

Built

#### AREA:

91 Square Meters











### ORIENTAL GASTRONOME

**RESTAURAN** 

LOCATION:

The Onyx, Dubai

CLIENT:

Qi Wang

**DESIGN BY:** 

Fischer Meyerhans Architects

**DESCRIPTION:** 

Full fit-out works, technical consultant

DATE:

December 2019 - March 2020

SCOPE:

Built

AREA:

530 Square Meters

















### PMK HOLDINGS

DUBAI BRANCH

LOCATION: The Onyx, Dubai

CLIENT: PMK HOLDINGS

DESCRIPTION: Luxury offices for developer company.

DATE: February 2021 - May 2021

SCOPE: Design & Built

AREA: 90 Square Meters