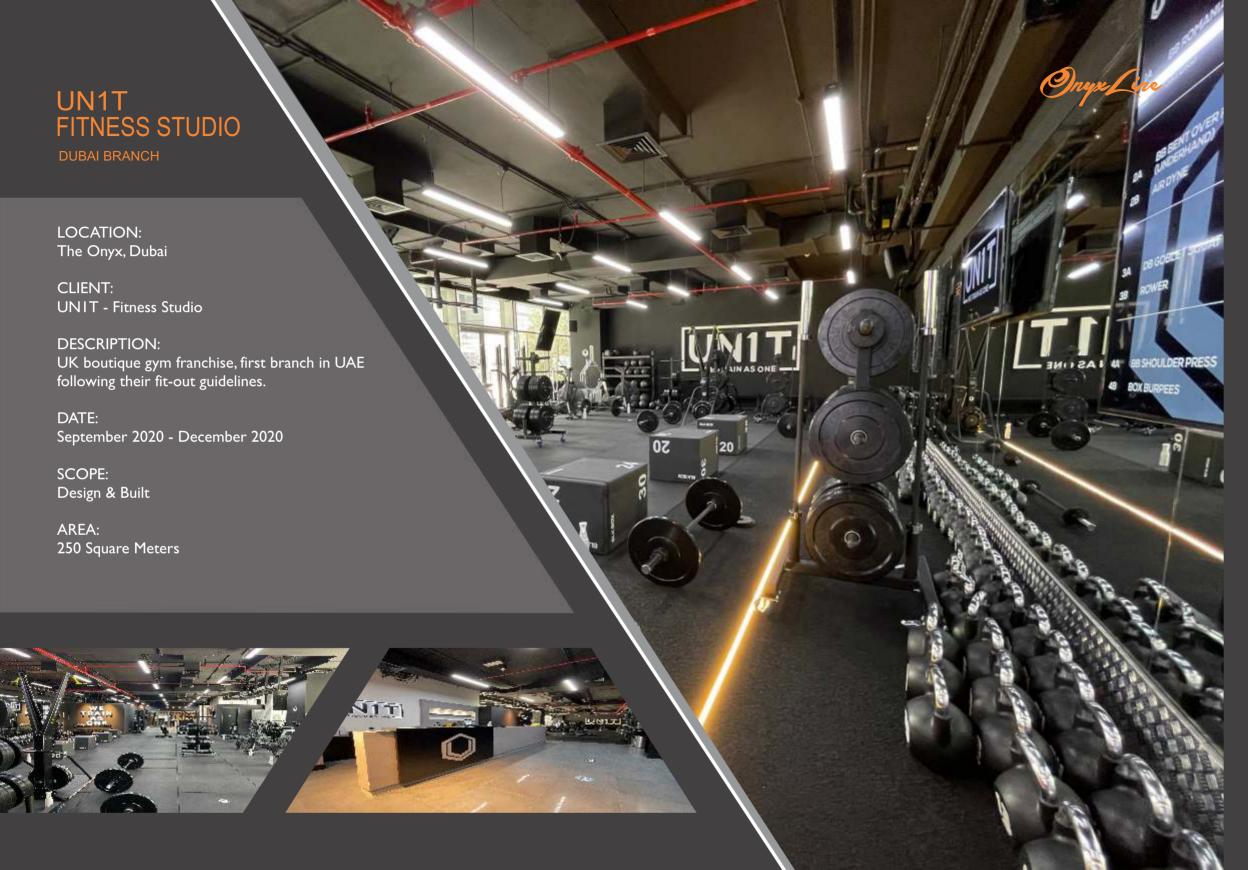

nyx. Complete fit-out and gym equipment provided by our company. Sauna zone included.

SCOPE:

Design & Built

DATE:

July 2017 - September 2017

AREA:

350 Square Meters





































# KRISTEL BECHARA ARTIST ATELIER

#### LOCATION:

The Onyx, Dubai

#### CLIENT:

Ms. Kristel Bechara

#### DESCRIPTION:

Industrial design style studio for the award winning Lebanese modern artist Kristel Bechara

#### DATE:

April 2019 - May 2019

#### SCOPE:

Built

#### AREA:

91 Square Meters











### ORIENTAL GASTRONOME

**RESTAURAN** 

LOCATION:

The Onyx, Dubai

CLIENT:

Qi Wang

**DESIGN BY:** 

Fischer Meyerhans Architects

**DESCRIPTION:** 

Full fit-out works, technical consultant

DATE:

December 2019 - March 2020

SCOPE:

Built

AREA:

530 Square Meters

















### PMK HOLDINGS

DUBAI BRANCH

LOCATION: The Onyx, Dubai

CLIENT: PMK HOLDINGS

DESCRIPTION: Luxury offices for developer company.

DATE: February 2021 - May 2021

SCOPE: Design & Built

AREA: 90 Square Meters