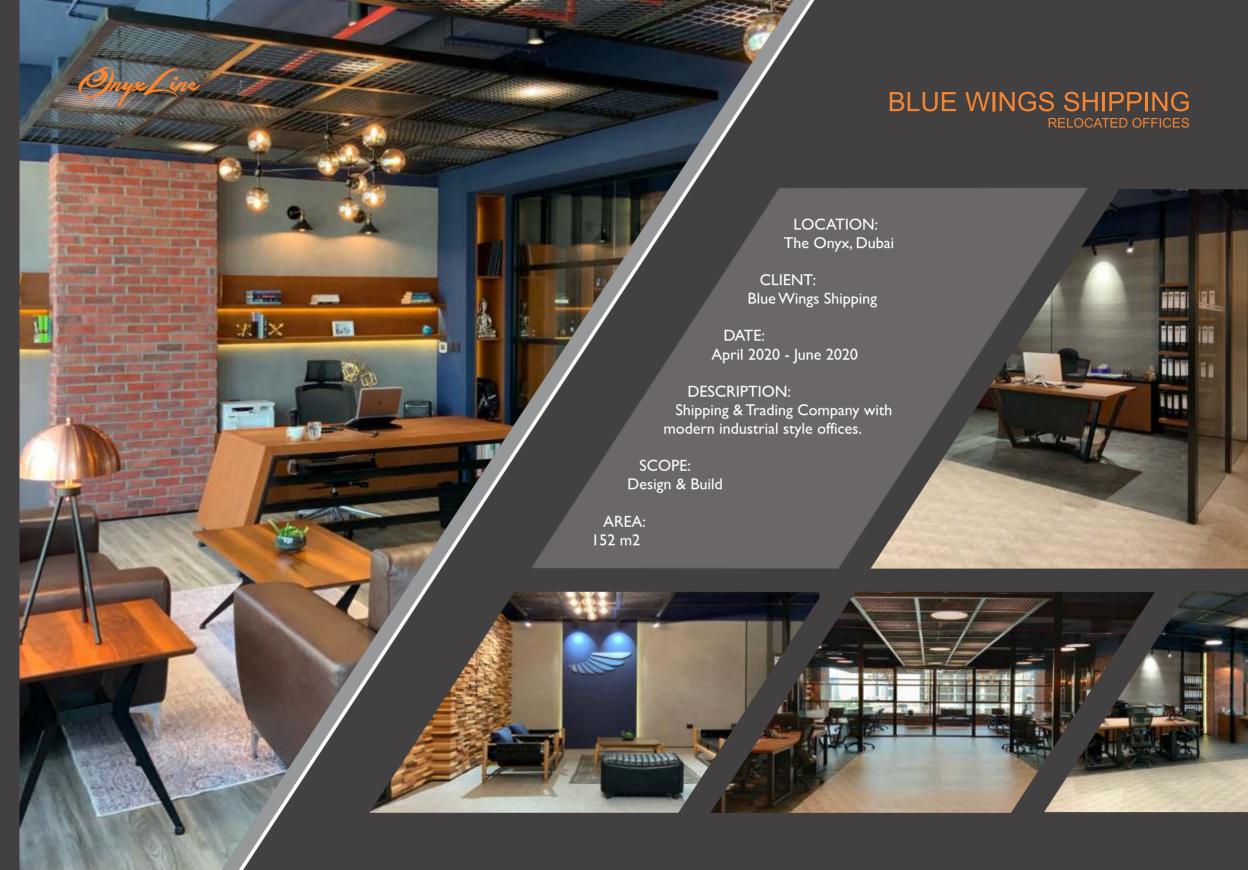

The Onyx. Complete fit-out and gym equipment provided by our company. Sauna zone included.

SCOPE:

Design & Built

DATE:

July 2017 - September 2017

AREA:

350 Square Meters





































# KRISTEL BECHARA ARTIST ATELIER

#### LOCATION:

The Onyx, Dubai

#### CLIENT:

Ms. Kristel Bechara

#### DESCRIPTION:

Industrial design style studio for the award winning Lebanese modern artist Kristel Bechara

#### DATE:

April 2019 - May 2019

#### SCOPE:

Built

#### AREA:

91 Square Meters











### ORIENTAL GASTRONOME

**RESTAURAN** 

LOCATION:

The Onyx, Dubai

CLIENT:

Qi Wang

**DESIGN BY:** 

Fischer Meyerhans Architects

**DESCRIPTION:** 

Full fit-out works, technical consultant

DATE:

December 2019 - March 2020

SCOPE:

Built

AREA:

530 Square Meters

















### PMK HOLDINGS

DUBAI BRANCH

LOCATION: The Onyx, Dubai

CLIENT: PMK HOLDINGS

DESCRIPTION: Luxury offices for developer company.

DATE: February 2021 - May 2021

SCOPE: Design & Built

AREA: 90 Square Meters