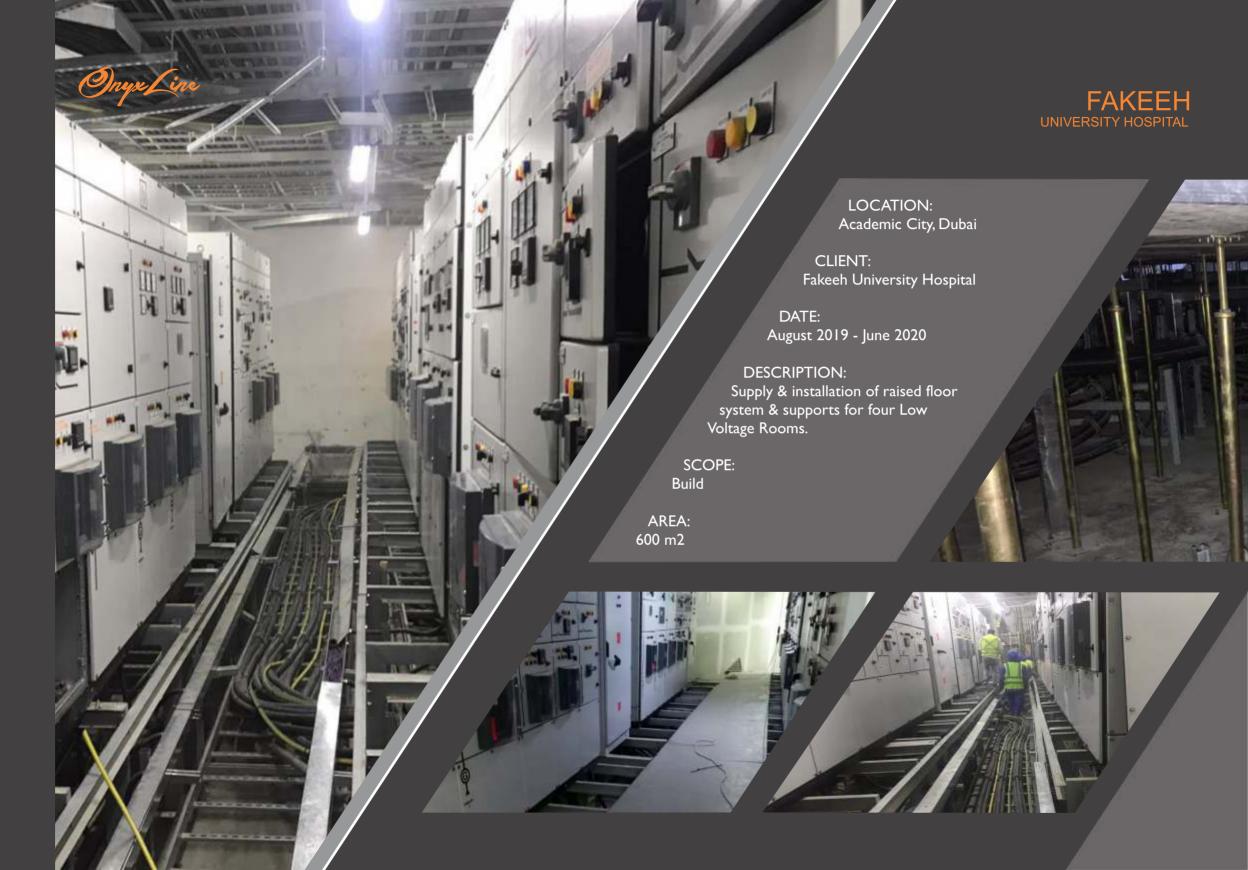

e of all special facilities on every project. AC Works, Plumbing, Cleaning Services dedicated 24/7.



















# THE ONYX GYM & HEALTH CLUB

LOCATION: The Onyx, Dubai

CLIENT:

The Onyx For Development

**DESCRIPTION:** 

The health care area for the residential tower at The Onyx. Complete fit-out and gym equipment provided by our company. Sauna zone included.

SCOPE:

Design & Built

DATE:

July 2017 - September 2017

AREA:

350 Square Meters





































# KRISTEL BECHARA ARTIST ATELIER

#### LOCATION:

The Onyx, Dubai

#### CLIENT:

Ms. Kristel Bechara

#### DESCRIPTION:

Industrial design style studio for the award winning Lebanese modern artist Kristel Bechara

#### DATE:

April 2019 - May 2019

#### SCOPE:

Built

#### AREA:

91 Square Meters











### ORIENTAL GASTRONOME

**RESTAURAN** 

LOCATION:

The Onyx, Dubai

CLIENT:

Qi Wang

**DESIGN BY:** 

Fischer Meyerhans Architects

**DESCRIPTION:** 

Full fit-out works, technical consultant

DATE:

December 2019 - March 2020

SCOPE:

Built

AREA:

530 Square Meters

















### PMK HOLDINGS

DUBAI BRANCH

LOCATION: The Onyx, Dubai

CLIENT: PMK HOLDINGS

DESCRIPTION: Luxury offices for developer company.

DATE: February 2021 - May 2021

SCOPE: Design & Built

AREA: 90 Square Meters