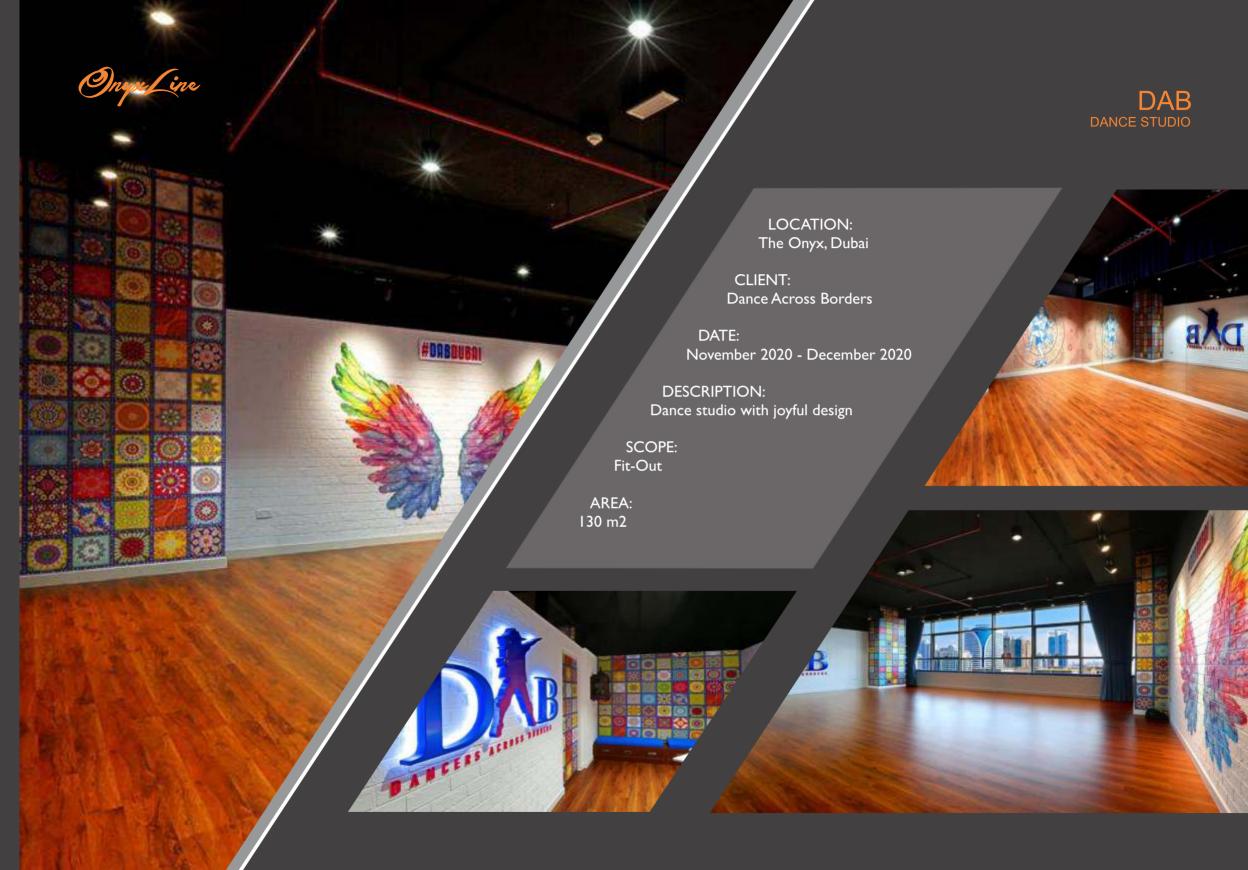

x. Complete fit-out and gym equipment provided by our company. Sauna zone included.

SCOPE:

Design & Built

DATE:

July 2017 - September 2017

AREA:

350 Square Meters





































# KRISTEL BECHARA ARTIST ATELIER

#### LOCATION:

The Onyx, Dubai

#### CLIENT:

Ms. Kristel Bechara

#### DESCRIPTION:

Industrial design style studio for the award winning Lebanese modern artist Kristel Bechara

#### DATE:

April 2019 - May 2019

#### SCOPE:

Built

#### AREA:

91 Square Meters











### ORIENTAL GASTRONOME

**RESTAURAN** 

LOCATION:

The Onyx, Dubai

CLIENT:

Qi Wang

**DESIGN BY:** 

Fischer Meyerhans Architects

**DESCRIPTION:** 

Full fit-out works, technical consultant

DATE:

December 2019 - March 2020

SCOPE:

Built

AREA:

530 Square Meters

















### PMK HOLDINGS

DUBAI BRANCH

LOCATION: The Onyx, Dubai

CLIENT: PMK HOLDINGS

DESCRIPTION: Luxury offices for developer company.

DATE: February 2021 - May 2021

SCOPE: Design & Built

AREA: 90 Square Meters