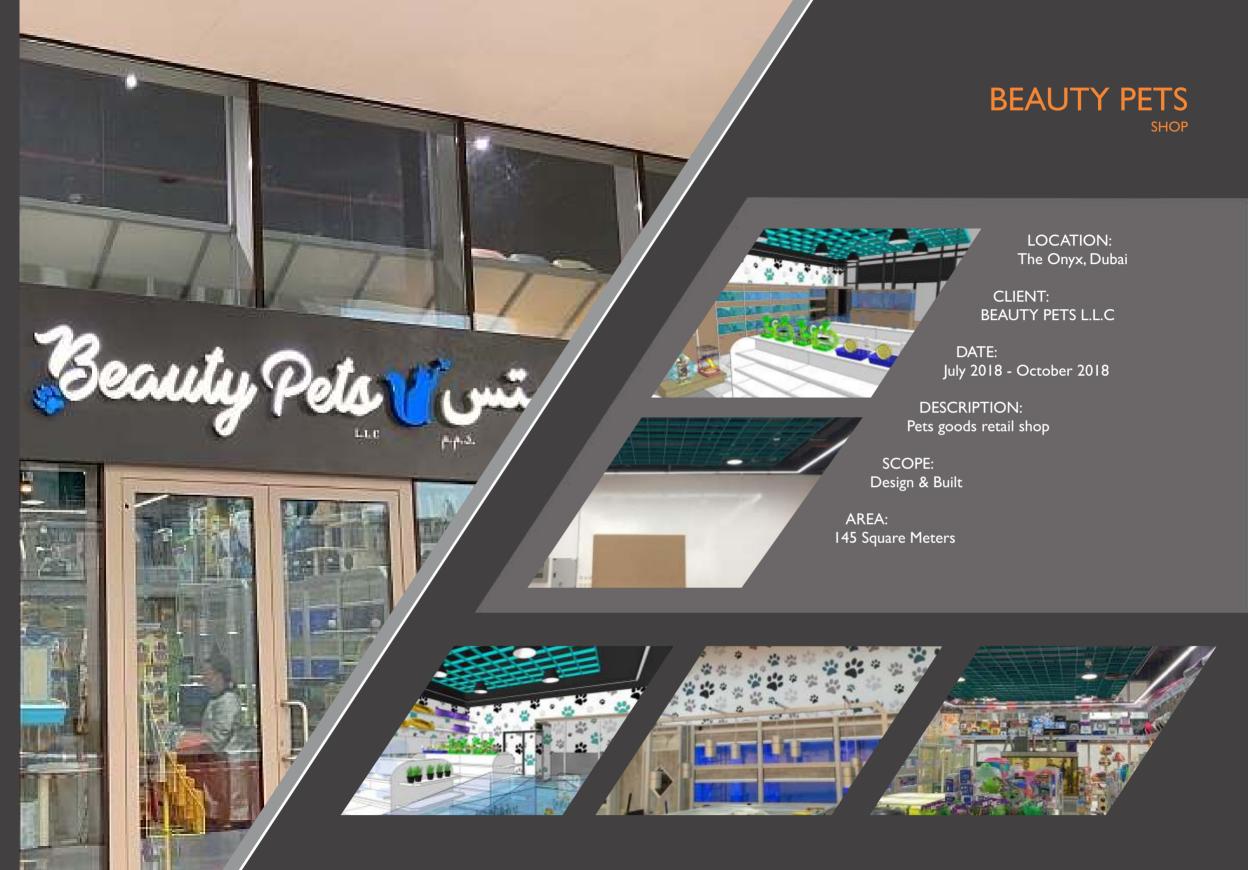

nd expert

fit-out team to elevate your project into a refined and luxurious form

with the best quality materials.

#### **MEP & MAINTENANCE**

Comprises of a directly employed, highly expert personnel devoted to MEP & Maintenance. Over-all Maintenance, Preventive Maintenance, Emergency Upkeeps and the regular maintenance of all special facilities on every project. AC Works, Plumbing, Cleaning Services dedicated 24/7.



















# THE ONYX GYM & HEALTH CLUB

LOCATION: The Onyx, Dubai

CLIENT:

The Onyx For Development

**DESCRIPTION:** 

The health care area for the residential tower at The Onyx. Complete fit-out and gym equipment provided by our company. Sauna zone included.

SCOPE:

Design & Built

DATE:

July 2017 - September 2017

AREA:

350 Square Meters





































# KRISTEL BECHARA ARTIST ATELIER

#### LOCATION:

The Onyx, Dubai

#### CLIENT:

Ms. Kristel Bechara

#### DESCRIPTION:

Industrial design style studio for the award winning Lebanese modern artist Kristel Bechara

#### DATE:

April 2019 - May 2019

#### SCOPE:

Built

#### AREA:

91 Square Meters











### ORIENTAL GASTRONOME

**RESTAURAN** 

LOCATION:

The Onyx, Dubai

CLIENT:

Qi Wang

**DESIGN BY:** 

Fischer Meyerhans Architects

**DESCRIPTION:** 

Full fit-out works, technical consultant

DATE:

December 2019 - March 2020

SCOPE:

Built

AREA:

530 Square Meters

















### PMK HOLDINGS

DUBAI BRANCH

LOCATION: The Onyx, Dubai

CLIENT: PMK HOLDINGS

DESCRIPTION: Luxury offices for developer company.

DATE: February 2021 - May 2021

SCOPE: Design & Built