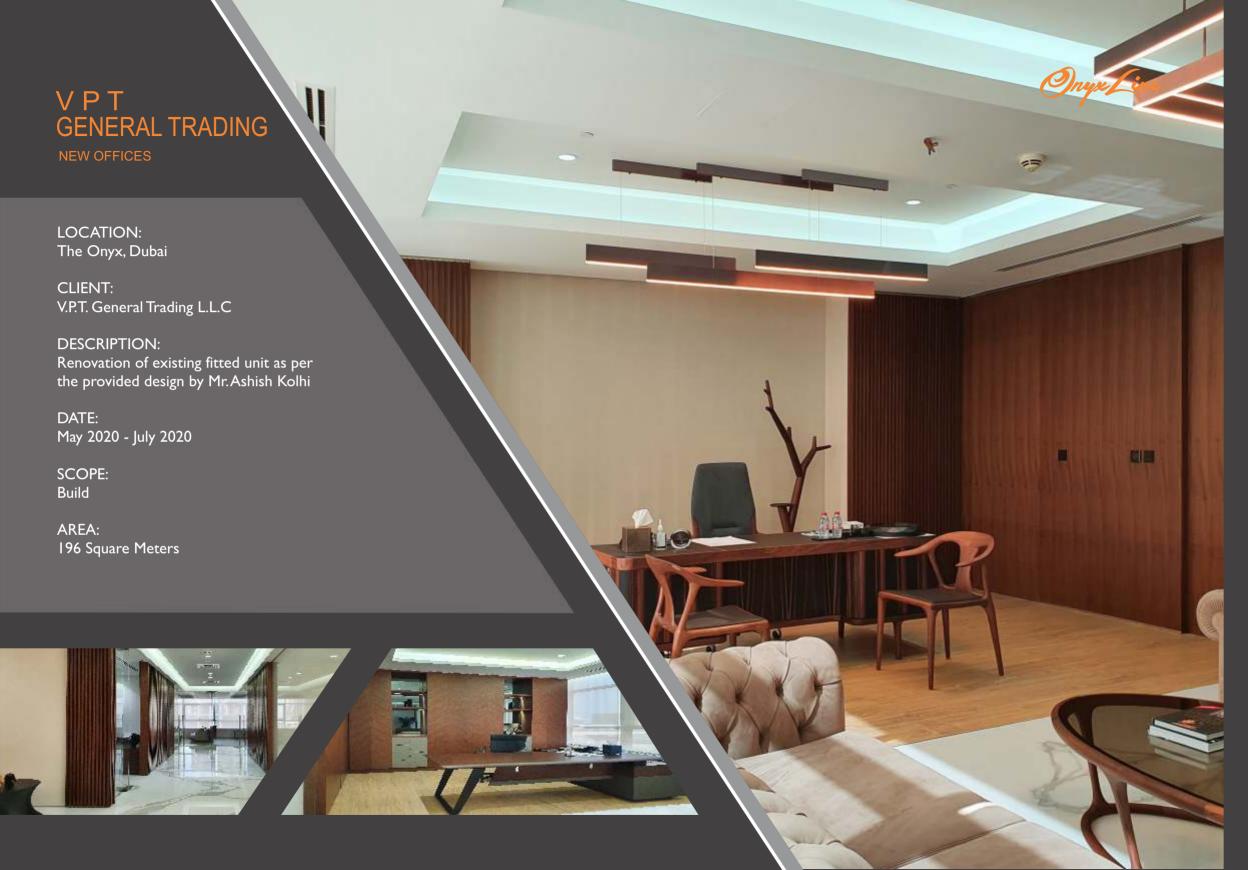

he Onyx. Complete fit-out and gym equipment provided by our company. Sauna zone included.

SCOPE:

Design & Built

DATE:

July 2017 - September 2017

AREA:

350 Square Meters





































# KRISTEL BECHARA ARTIST ATELIER

#### LOCATION:

The Onyx, Dubai

#### CLIENT:

Ms. Kristel Bechara

#### DESCRIPTION:

Industrial design style studio for the award winning Lebanese modern artist Kristel Bechara

#### DATE:

April 2019 - May 2019

#### SCOPE:

Built

#### AREA:

91 Square Meters











### ORIENTAL GASTRONOME

**RESTAURAN** 

LOCATION:

The Onyx, Dubai

CLIENT:

Qi Wang

**DESIGN BY:** 

Fischer Meyerhans Architects

**DESCRIPTION:** 

Full fit-out works, technical consultant

DATE:

December 2019 - March 2020

SCOPE:

Built

AREA:

530 Square Meters

















### PMK HOLDINGS

DUBAI BRANCH

LOCATION: The Onyx, Dubai

CLIENT: PMK HOLDINGS

DESCRIPTION: Luxury offices for developer company.

DATE: February 2021 - May 2021

SCOPE: Design & Built

AREA: 90 Square Meters