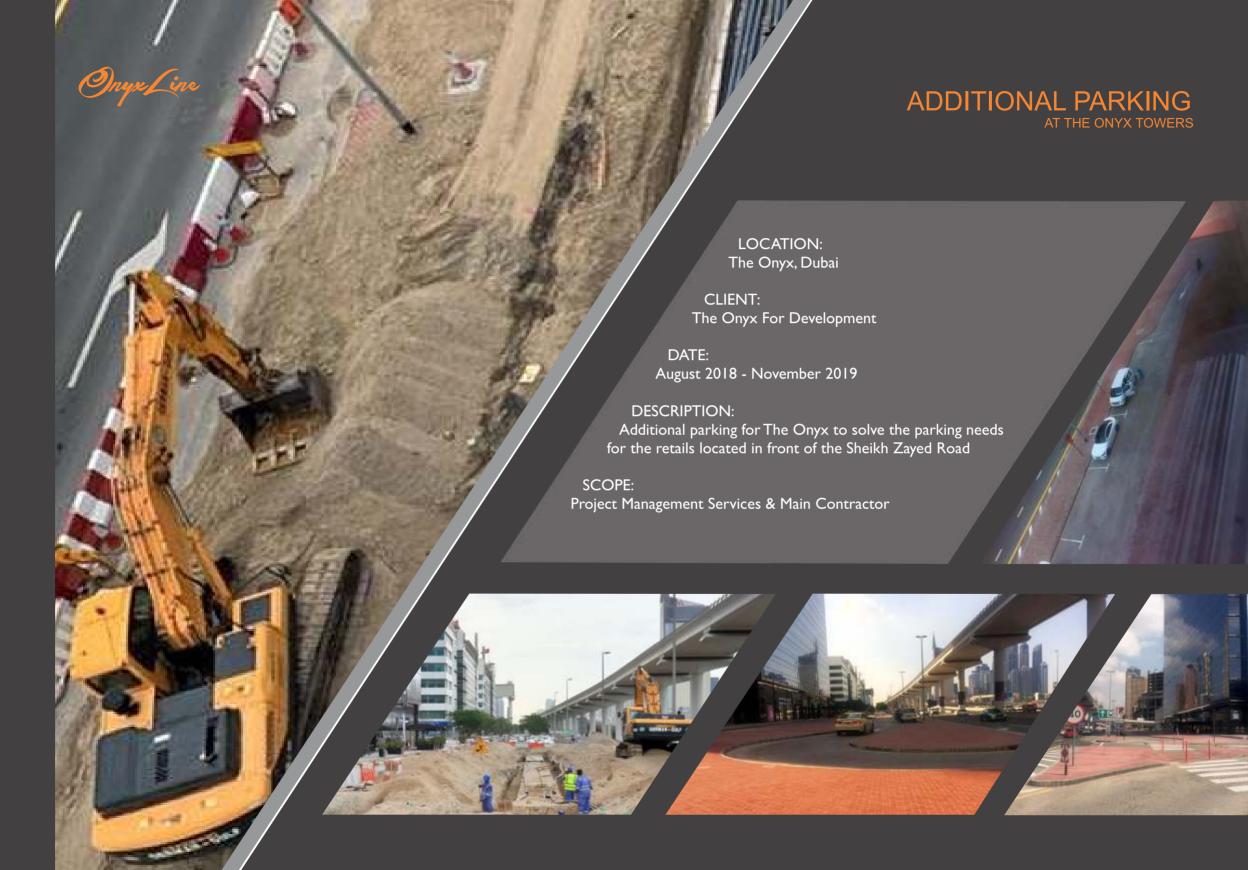

-out team to elevate your project into a refined and luxurious form

with the best quality materials.

#### **MEP & MAINTENANCE**

Comprises of a directly employed, highly expert personnel devoted to MEP & Maintenance. Over-all Maintenance, Preventive Maintenance, Emergency Upkeeps and the regular maintenance of all special facilities on every project. AC Works, Plumbing, Cleaning Services dedicated 24/7.



















# THE ONYX GYM & HEALTH CLUB

LOCATION: The Onyx, Dubai

CLIENT:

The Onyx For Development

**DESCRIPTION:** 

The health care area for the residential tower at The Onyx. Complete fit-out and gym equipment provided by our company. Sauna zone included.

SCOPE:

Design & Built

DATE:

July 2017 - September 2017

AREA:

350 Square Meters





































# KRISTEL BECHARA ARTIST ATELIER

#### LOCATION:

The Onyx, Dubai

#### CLIENT:

Ms. Kristel Bechara

#### DESCRIPTION:

Industrial design style studio for the award winning Lebanese modern artist Kristel Bechara

#### DATE:

April 2019 - May 2019

#### SCOPE:

Built

#### AREA:

91 Square Meters











### ORIENTAL GASTRONOME

**RESTAURAN** 

LOCATION:

The Onyx, Dubai

CLIENT:

Qi Wang

**DESIGN BY:** 

Fischer Meyerhans Architects

**DESCRIPTION:** 

Full fit-out works, technical consultant

DATE:

December 2019 - March 2020

SCOPE:

Built

AREA:

530 Square Meters

















### PMK HOLDINGS

DUBAI BRANCH

LOCATION: The Onyx, Dubai

CLIENT: PMK HOLDINGS

DESCRIPTION: Luxury offices for developer company.

DATE: February 2021 - May 2021

SCOPE: Design & Built

AREA: 90 Squar