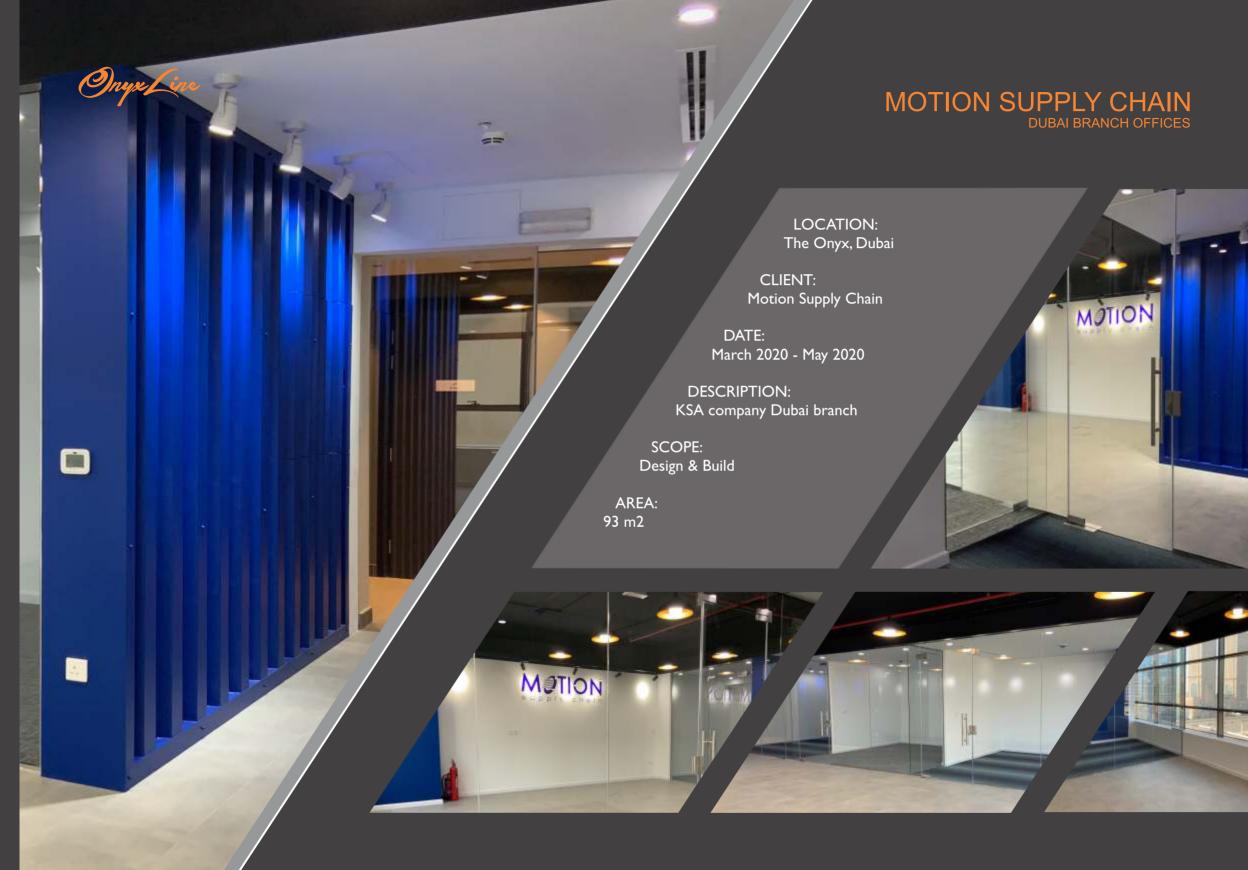

r at The Onyx. Complete fit-out and gym equipment provided by our company. Sauna zone included.

SCOPE:

Design & Built

DATE:

July 2017 - September 2017

AREA:

350 Square Meters





































# KRISTEL BECHARA ARTIST ATELIER

#### LOCATION:

The Onyx, Dubai

#### CLIENT:

Ms. Kristel Bechara

#### DESCRIPTION:

Industrial design style studio for the award winning Lebanese modern artist Kristel Bechara

#### DATE:

April 2019 - May 2019

#### SCOPE:

Built

#### AREA:

91 Square Meters











### ORIENTAL GASTRONOME

**RESTAURAN** 

LOCATION:

The Onyx, Dubai

CLIENT:

Qi Wang

**DESIGN BY:** 

Fischer Meyerhans Architects

**DESCRIPTION:** 

Full fit-out works, technical consultant

DATE:

December 2019 - March 2020

SCOPE:

Built

AREA:

530 Square Meters

















### PMK HOLDINGS

DUBAI BRANCH

LOCATION: The Onyx, Dubai

CLIENT: PMK HOLDINGS

DESCRIPTION: Luxury offices for developer company.

DATE: February 2021 - May 2021

SCOPE: Design & Built

AREA: 90 Square Meters