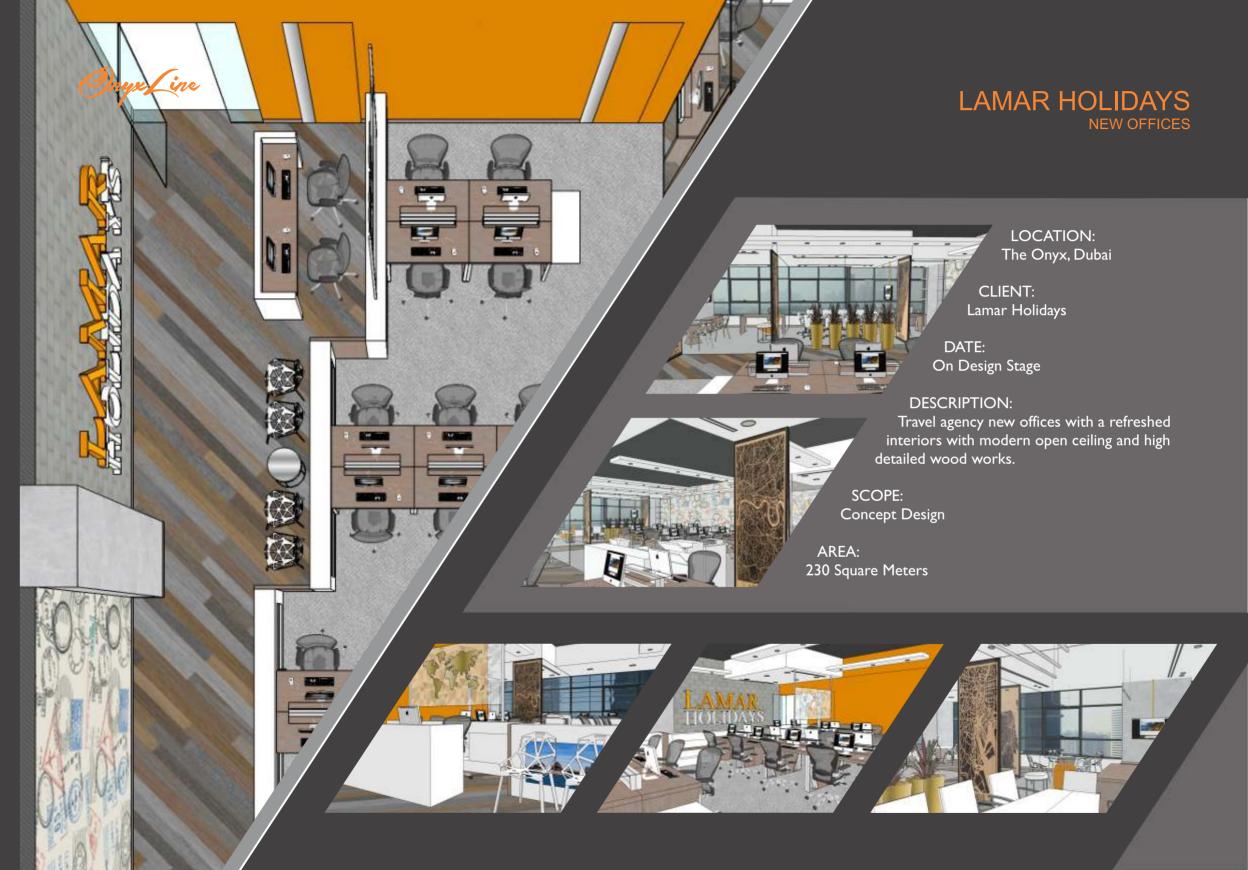

xperienced and expert

fit-out team to elevate your project into a refined and luxurious form

with the best quality materials.

#### **MEP & MAINTENANCE**

Comprises of a directly employed, highly expert personnel devoted to MEP & Maintenance. Over-all Maintenance, Preventive Maintenance, Emergency Upkeeps and the regular maintenance of all special facilities on every project. AC Works, Plumbing, Cleaning Services dedicated 24/7.



















# THE ONYX GYM & HEALTH CLUB

LOCATION: The Onyx, Dubai

CLIENT:

The Onyx For Development

**DESCRIPTION:** 

The health care area for the residential tower at The Onyx. Complete fit-out and gym equipment provided by our company. Sauna zone included.

SCOPE:

Design & Built

DATE:

July 2017 - September 2017

AREA:

350 Square Meters





































# KRISTEL BECHARA ARTIST ATELIER

#### LOCATION:

The Onyx, Dubai

#### CLIENT:

Ms. Kristel Bechara

#### DESCRIPTION:

Industrial design style studio for the award winning Lebanese modern artist Kristel Bechara

#### DATE:

April 2019 - May 2019

#### SCOPE:

Built

#### AREA:

91 Square Meters











### ORIENTAL GASTRONOME

**RESTAURAN** 

LOCATION:

The Onyx, Dubai

CLIENT:

Qi Wang

**DESIGN BY:** 

Fischer Meyerhans Architects

**DESCRIPTION:** 

Full fit-out works, technical consultant

DATE:

December 2019 - March 2020

SCOPE:

Built

AREA:

530 Square Meters

















### PMK HOLDINGS

DUBAI BRANCH

LOCATION: The Onyx, Dubai

CLIENT: PMK HOLDINGS

DESCRIPTION: Luxury offices for developer company.

DATE: February 2021 - May 2021

SCOPE: Desi