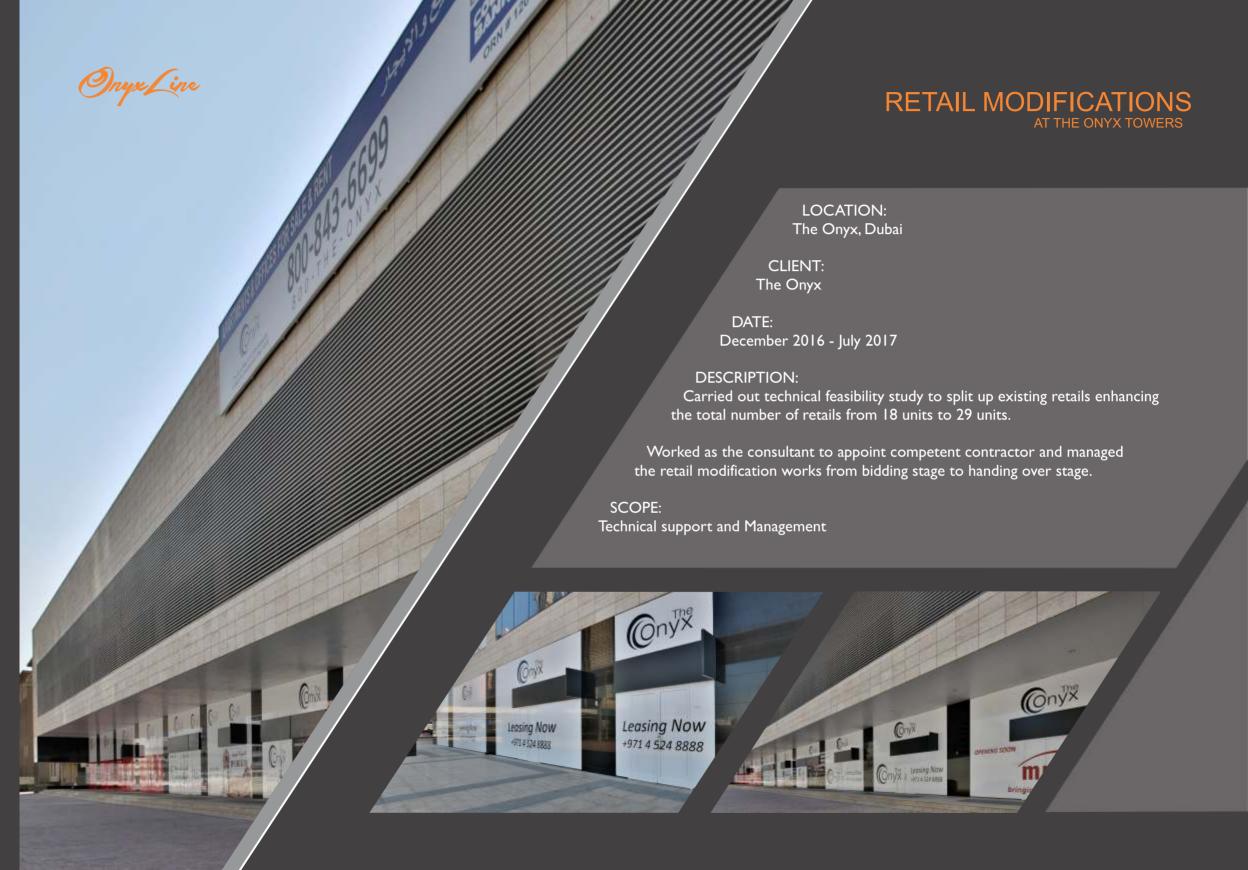

BECHARA ARTIST ATELIER

#### LOCATION:

The Onyx, Dubai

#### CLIENT:

Ms. Kristel Bechara

#### DESCRIPTION:

Industrial design style studio for the award winning Lebanese modern artist Kristel Bechara

#### DATE:

April 2019 - May 2019

#### SCOPE:

Built

#### AREA:

91 Square Meters











### ORIENTAL GASTRONOME

**RESTAURAN** 

LOCATION:

The Onyx, Dubai

CLIENT:

Qi Wang

**DESIGN BY:** 

Fischer Meyerhans Architects

**DESCRIPTION:** 

Full fit-out works, technical consultant

DATE:

December 2019 - March 2020

SCOPE:

Built

AREA:

530 Square Meters

















### PMK HOLDINGS

DUBAI BRANCH

LOCATION: The Onyx, Dubai

CLIENT: PMK HOLDINGS

DESCRIPTION: Luxury offices for developer company.

DATE: February 2021 - May 2021

SCOPE: Design & Built

AREA: 90 Square Meters