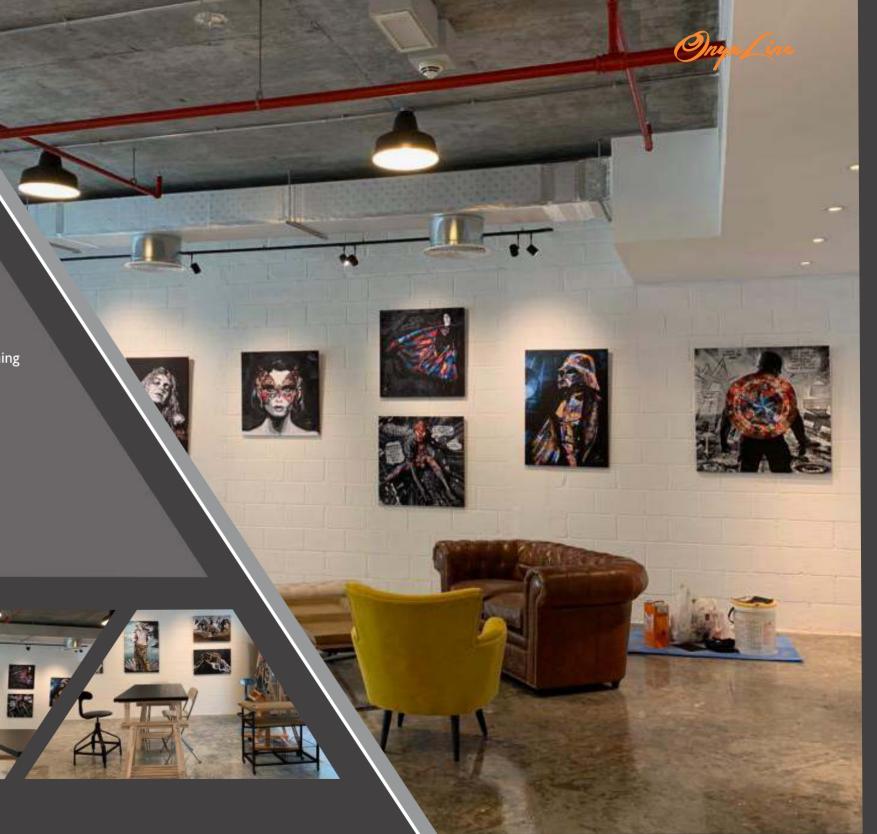

# KRISTEL BECHARA ARTIST ATELIER

#### LOCATION:

The Onyx, Dubai

#### CLIENT:

Ms. Kristel Bechara

#### DESCRIPTION:

Industrial design style studio for the award winning Lebanese modern artist Kristel Bechara

#### DATE:

April 2019 - May 2019

#### SCOPE:

Built

#### AREA:

91 Square Meters