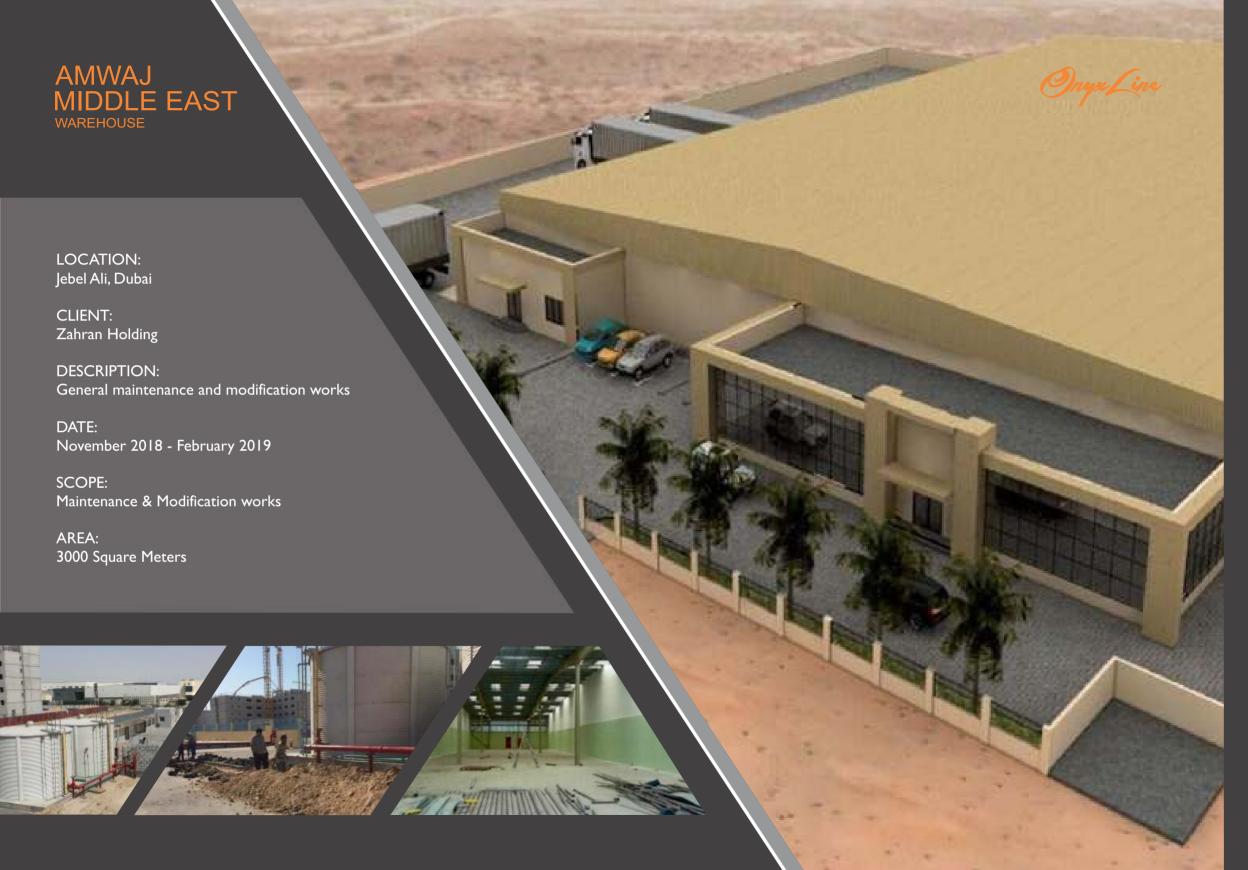

t

fit-out team to elevate your project into a refined and luxurious form

with the best quality materials.

#### **MEP & MAINTENANCE**

Comprises of a directly employed, highly expert personnel devoted to MEP & Maintenance. Over-all Maintenance, Preventive Maintenance, Emergency Upkeeps and the regular maintenance of all special facilities on every project. AC Works, Plumbing, Cleaning Services dedicated 24/7.



















# THE ONYX GYM & HEALTH CLUB

LOCATION: The Onyx, Dubai

CLIENT:

The Onyx For Development

**DESCRIPTION:** 

The health care area for the residential tower at The Onyx. Complete fit-out and gym equipment provided by our company. Sauna zone included.

SCOPE:

Design & Built

DATE:

July 2017 - September 2017

AREA:

350 Square Meters





































# KRISTEL BECHARA ARTIST ATELIER

#### LOCATION:

The Onyx, Dubai

#### CLIENT:

Ms. Kristel Bechara

#### DESCRIPTION:

Industrial design style studio for the award winning Lebanese modern artist Kristel Bechara

#### DATE:

April 2019 - May 2019

#### SCOPE:

Built

#### AREA:

91 Square Meters











### ORIENTAL GASTRONOME

**RESTAURAN** 

LOCATION:

The Onyx, Dubai

CLIENT:

Qi Wang

**DESIGN BY:** 

Fischer Meyerhans Architects

**DESCRIPTION:** 

Full fit-out works, technical consultant

DATE:

December 2019 - March 2020

SCOPE:

Built

AREA:

530 Square Meters

















### PMK HOLDINGS

DUBAI BRANCH

LOCATION: The Onyx, Dubai

CLIENT: PMK HOLDINGS

DESCRIPTION: Luxury offices for developer company.

DATE: February 2021 - May 2021

SCOPE: Design & Built

AREA: 90