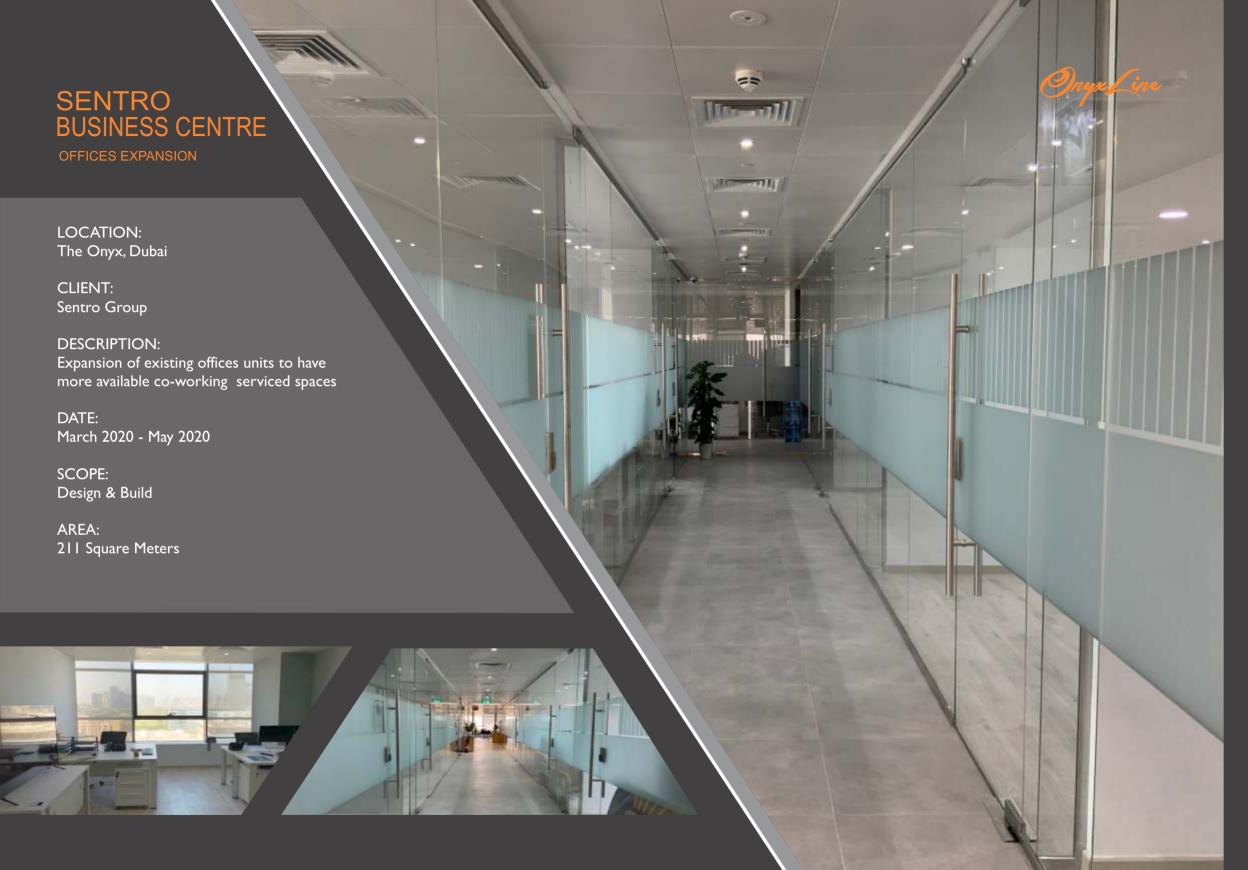

at The Onyx. Complete fit-out and gym equipment provided by our company. Sauna zone included.

SCOPE:

Design & Built

DATE:

July 2017 - September 2017

AREA:

350 Square Meters





































# KRISTEL BECHARA ARTIST ATELIER

#### LOCATION:

The Onyx, Dubai

#### CLIENT:

Ms. Kristel Bechara

#### DESCRIPTION:

Industrial design style studio for the award winning Lebanese modern artist Kristel Bechara

#### DATE:

April 2019 - May 2019

#### SCOPE:

Built

#### AREA:

91 Square Meters











### ORIENTAL GASTRONOME

**RESTAURAN** 

LOCATION:

The Onyx, Dubai

CLIENT:

Qi Wang

**DESIGN BY:** 

Fischer Meyerhans Architects

**DESCRIPTION:** 

Full fit-out works, technical consultant

DATE:

December 2019 - March 2020

SCOPE:

Built

AREA:

530 Square Meters

















### PMK HOLDINGS

DUBAI BRANCH

LOCATION: The Onyx, Dubai

CLIENT: PMK HOLDINGS

DESCRIPTION: Luxury offices for developer company.

DATE: February 2021 - May 2021

SCOPE: Design & Built

AREA: 90 Square Meters