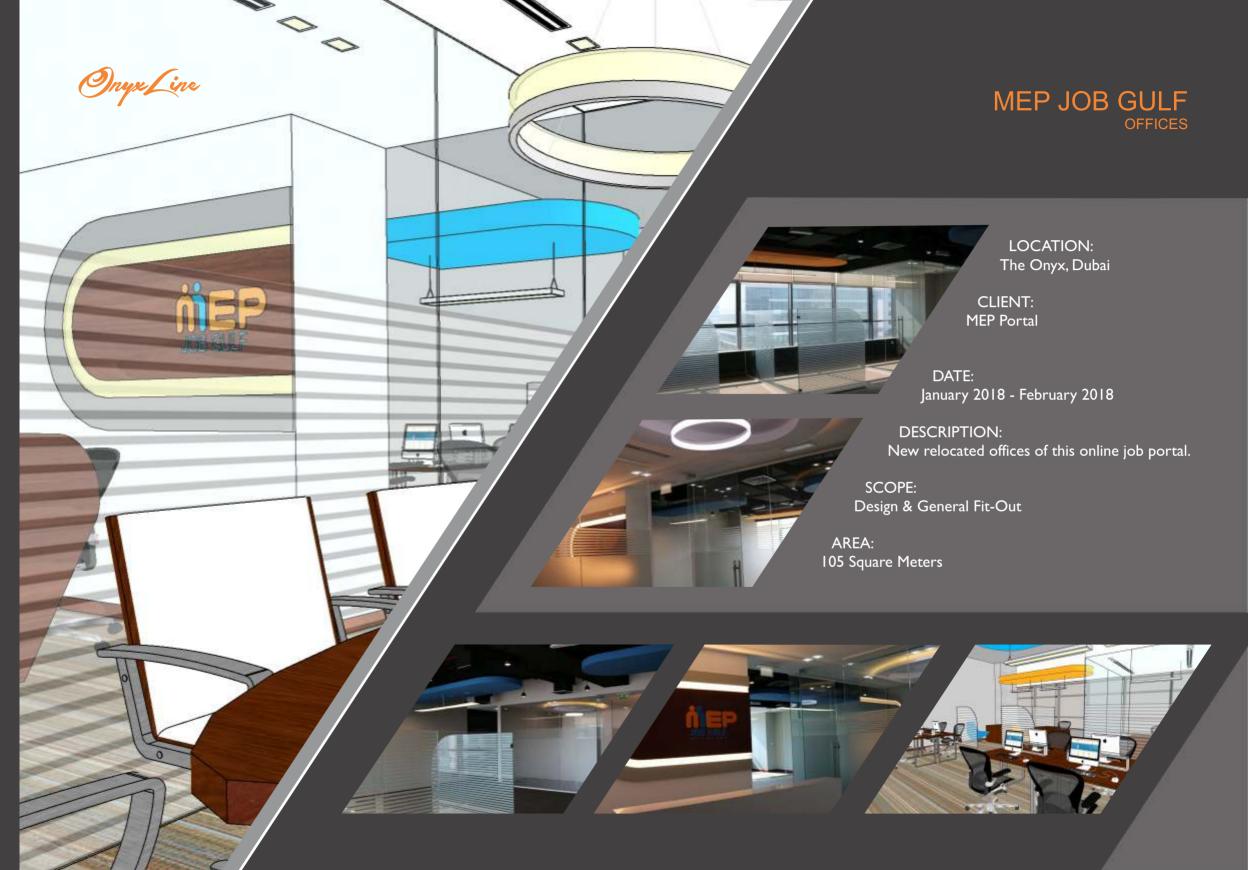

ienced and expert

fit-out team to elevate your project into a refined and luxurious form

with the best quality materials.

#### **MEP & MAINTENANCE**

Comprises of a directly employed, highly expert personnel devoted to MEP & Maintenance. Over-all Maintenance, Preventive Maintenance, Emergency Upkeeps and the regular maintenance of all special facilities on every project. AC Works, Plumbing, Cleaning Services dedicated 24/7.



















# THE ONYX GYM & HEALTH CLUB

LOCATION: The Onyx, Dubai

CLIENT:

The Onyx For Development

**DESCRIPTION:** 

The health care area for the residential tower at The Onyx. Complete fit-out and gym equipment provided by our company. Sauna zone included.

SCOPE:

Design & Built

DATE:

July 2017 - September 2017

AREA:

350 Square Meters





































# KRISTEL BECHARA ARTIST ATELIER

#### LOCATION:

The Onyx, Dubai

#### CLIENT:

Ms. Kristel Bechara

#### DESCRIPTION:

Industrial design style studio for the award winning Lebanese modern artist Kristel Bechara

#### DATE:

April 2019 - May 2019

#### SCOPE:

Built

#### AREA:

91 Square Meters











### ORIENTAL GASTRONOME

**RESTAURAN** 

LOCATION:

The Onyx, Dubai

CLIENT:

Qi Wang

**DESIGN BY:** 

Fischer Meyerhans Architects

**DESCRIPTION:** 

Full fit-out works, technical consultant

DATE:

December 2019 - March 2020

SCOPE:

Built

AREA:

530 Square Meters

















### PMK HOLDINGS

DUBAI BRANCH

LOCATION: The Onyx, Dubai

CLIENT: PMK HOLDINGS

DESCRIPTION: Luxury offices for developer company.

DATE: February 2021 - May 2021

SCOPE: Design &