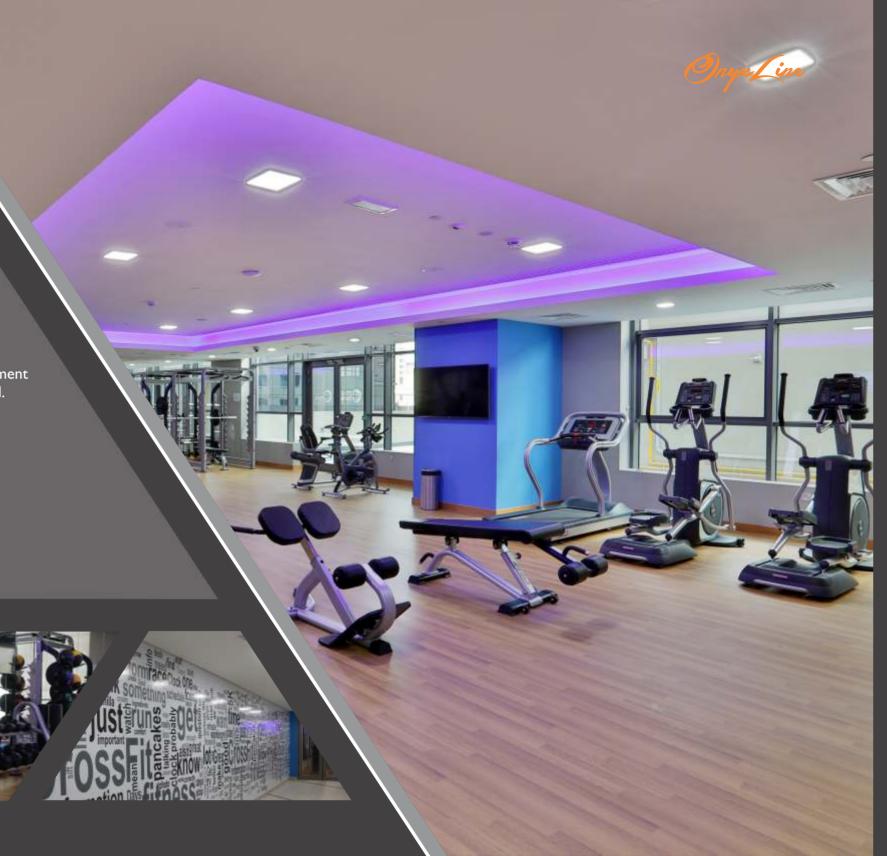

# THE ONYX GYM & HEALTH CLUB

LOCATION: The Onyx, Dubai

CLIENT:

The Onyx For Development

**DESCRIPTION:** 

The health care area for the residential tower at The Onyx. Complete fit-out and gym equipment provided by our company. Sauna zone included.

SCOPE:

Design & Built

DATE:

July 2017 - September 2017

AREA:

350 Square Meters